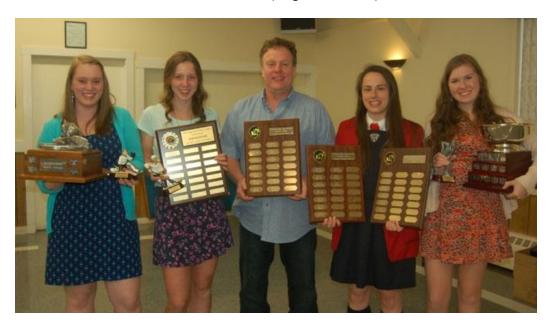

Maddie Hughes from NKEC receiving the Becky Cleveland Award of Excellence from Jennifer Osmond (league executive)

Morgan Benjamin, Gisele Rudderham, Mark Benjamin, Erica Kelly and Maddie Hughes