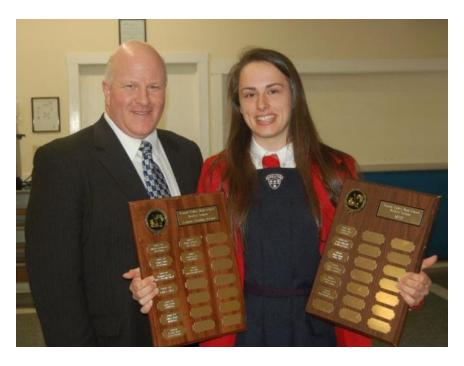

## Valley High School Hockey Girl's Division Awards 2013

Erica Kelly from Kings Edgehill (Top Scorer and League MVP) with Scott Russell (League executive)

Gisele Rudderham (Top Defense) , Mark Benjamin (Coach of year) and Morgan Benjamin (Top Goal tender) all from Horton